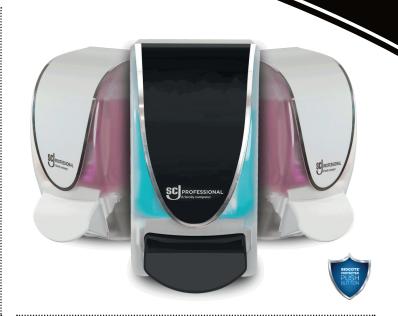

# QuickView<sup>™</sup> Transparent Manual Dispenser

### PRODUCT DESCRIPTION

A unique, transparent 1-liter closed, sealed cartridge dispenser that meets the distinct needs of any facility environment. The transparent sides, visible from any angle or distance, allow for accurate soap visibility for cleaning staff. QuickView<sup>™</sup> dispensers are quick and easy to refill, easy to service, low maintenance and guaranteed for life.